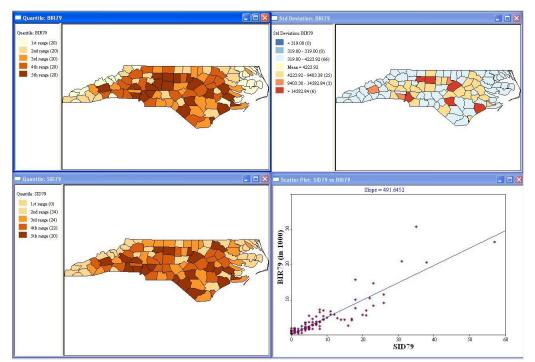

Shown here are two quantile maps, a scatter plot, and standard deviation map using birth and death rates in North Carolina. In the scatterplot, birth and death rates of 1979 are plotted by frequency, showing positive correlation.