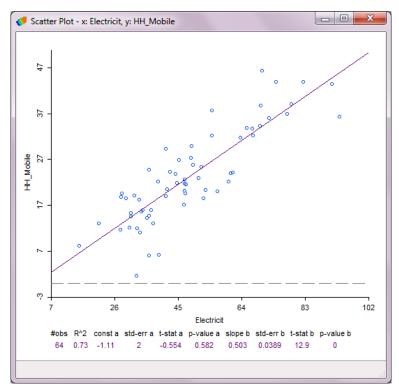

The above graphic shows a correlation between the percentage of ever-married women that live in households that have electricity, vs. the percentage of ever-married women who live in a household with a mobile phone ("Electricit" vs. "HH\_Mobile". Each point can be selected to highlight in a corresponding map or data table in open windows.