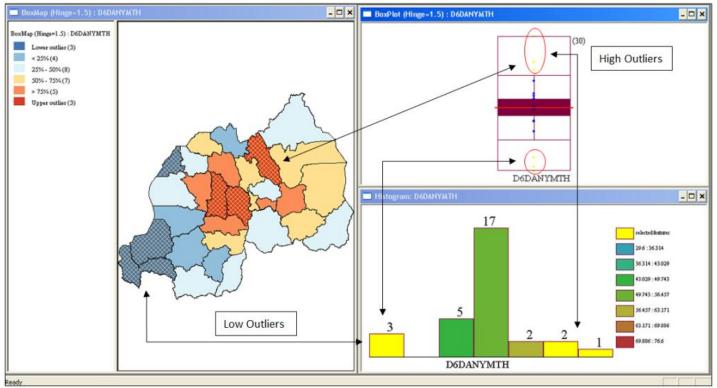

GeoDa works on multiple platforms (Windows, OSX, and Linux), and can create histograms, scatterplots, boxplots, and maps.

The charts and maps are dynamically linked across open windows, meaning that a bar or point selected on a chart can be highlighted simultaneously in its location on the map. This can be useful for examining outliers and observing skewed data sets for locations as well as numbers.

India population data, by state, 2010 census. Madhya Pradesh is highlighted in data table and also on map.

Linked Data Views for Rwanda demographic health survey data (by district): Percent Married Women Age 15-49 Using Any Method of Contraception (DHS 2010, Table D.32).